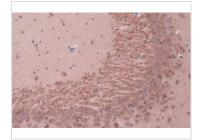

### GTX132621 IHC-P Image

BDNF antibody detects BDNF protein at cytoplasm by immunohistochemical analysis. Sample: Paraffin-embedded rat brain. BDNF stained by BDNF antibody (GTX132621) diluted at 1:1000. Antigen Retrieval: Citrate buffer, pH 6.0, 15 min