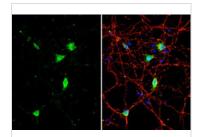

#### GTX132621 ICC/IF Image

BDNF antibody detects BDNF protein by immunofluorescent analysis. Sample: DIV10 rat E18 primary cortical neuron cells were fixed in 4% paraformaldehyde at RT for 15 min. Green: BDNF stained by BDNF antibody (GTX132621) diluted at 1:500. Red: Tau, stained by Tau antibody [GT287] (GTX634809) diluted at 1:500. Blue: Fluoroshield with DAPI (GTX30920).