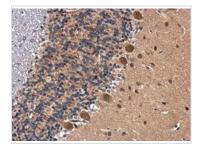

#### GTX132621 IHC-P Image

BDNF antibody detects BDNF protein at cytoplasm in rat brain by immunohistochemical analysis. Sample: Paraffin-embedded rat brain. BDNF antibody (GTX132621) diluted at 1:500. Antigen Retrieval: Citrate buffer, pH 6.0, 15 min