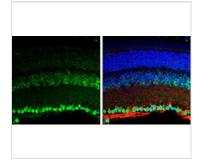

## GTX132621 IHC-P Image

BDNF antibody detects BDNF protein expression by immunohistochemical analysis. Sample:Paraffin-Embedded adult mouse retina. Green: BDNF protein stained by BDNF antibody (GTX132621) diluted at 1:250. Red: beta Tubulin 3/ TUJ1, stained by beta Tubulin 3/ TUJ1 antibody [GT11710] (GTX631836) diluted at 1:500. Blue: Fluoroshield with DAPI (GTX30920).