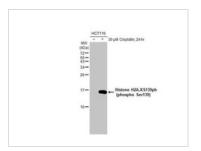

## GTX636713 WB Image

Untreated (–) and treated (+) HCT116 whole cell extracts (30 µg) were separated by 15% SDS-PAGE, and the membrane was blotted with Histone H2A.XS139ph (phospho Ser139) antibody [HL1299] (GTX636713) diluted at 1:1000. The HRP-conjugated anti-rabbit IgG antibody (GTX213110-01) was used to detect the primary antibody.