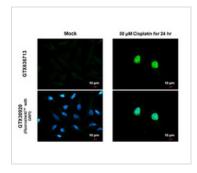

#### GTX636713 ICC/IF Image

Histone H2A.XS139ph (phospho Ser139) antibody [HL1299] detects Histone H2A.XS139ph (phospho Ser139) protein at nucleus by immunofluorescent analysis.

Sample: Mock and treated HeLa cells were fixed in 4% paraformaldehyde at RT for 15 min.

Green: Histone H2A.XS139ph (phospho Ser139) stained by Histone H2A.XS139ph (phospho Ser139) antibody [HL1299] (GTX636713) diluted at 1:500.

Blue: Fluoroshield with DAPI (GTX30920).

Scale bar= 10µm.