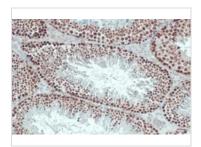

# GTX636713 IHC-P Image

Histone H2A.XS139ph (phospho Ser139) antibody [HL1299] detects Histone H2A.XS139ph (phospho Ser139) protein at nucleus by immunohistochemical analysis.

Sample: Paraffin-embedded mouse testis.

Histone H2A.XS139ph (phospho Ser139) stained by Histone H2A.XS139ph (phospho Ser139) antibody [HL1299] (GTX636713) diluted at 1:100.

Antigen Retrieval: Citrate buffer, pH 6.0, 15 min