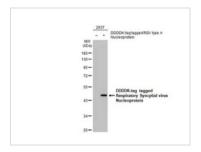

## GTX636647 WB Image

Non-transfected (–) and transfected (+) 293T whole cell extracts (30 µg) were separated by 10% SDS-PAGE, and the membrane was blotted with Respiratory Syncytial virus Nucleoprotein antibody [HL1245] (GTX636647) diluted at 1:5000. The HRP-conjugated anti-rabbit IgG antibody (GTX213110-01) was used to detect the primary antibody.

#### GTX636647 WB Image

Non-transfected (–) and transfected (+) 293T whole cell extracts (30 µg) were separated by 10% SDS-PAGE, and the membrane was blotted with Respiratory Syncytial virus Nucleoprotein antibody [HL1245] (GTX636647) diluted at 1:5000. The HRP-conjugated anti-rabbit IgG antibody (GTX213110-01) was used to detect the primary antibody.