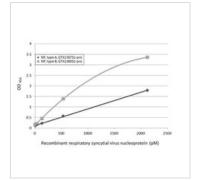

### GTX636647 ELISA Image

Sandwich ELISA detection of recombinant nucleoproteins (NP) derived from different strains of respiratory syncytial virus (i.e., type A; type B) using antibodies as below.

Capture: Respiratory Syncytial virus Nucleoprotein antibody [HL1245] (GTX636647) (5 µg/mL)

Detection: HRP-conjugated Respiratory Syncytial virus Nucleoprotein antibody [HL1291] (GTX636705) (1  $\mu g/mL$ )

Please notice that GTX636705 needs to be conjugated to HRP to function as the detection antibody when paired with GTX636647. Please contact us for custom HRP-conjugated antibody.