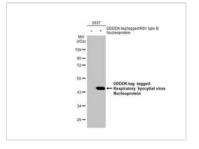

## GTX636647 WB Image

Non-transfected (–) and transfected (+) 293T whole cell extracts (30 µg) were separated by 10% SDS-PAGE, and the membrane was blotted with Respiratory Syncytial virus Nucleoprotein antibody [HL1245] (GTX636647) diluted at 1:5000. The HRP-conjugated anti-rabbit IgG antibody (GTX213110-01) was used to detect the primary antibody.

#### GTX636647 WB Image

Non-transfected (–) and transfected (+) 293T whole cell extracts (30 µg) were separated by 10% SDS-PAGE, and the membrane was blotted with Respiratory Syncytial virus Nucleoprotein antibody [HL1245] (GTX636647) diluted at 1:5000. The HRP-conjugated anti-rabbit IgG antibody (GTX213110-01) was used to detect the primary antibody.