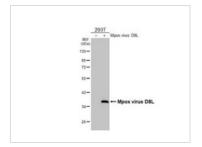

## GTX640335 WB Image

Non-transfected (–) and transfected (+) 293T whole cell extracts (30 µg) were separated by 10% SDS-PAGE, and the membrane was blotted with Monkeypox virus D8L antibody [HL2950] (GTX640335) diluted at 1:5000. The HRP-conjugated anti-rabbit IgG antibody (GTX213110-01) was used to detect the primary antibody.