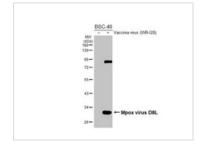

## GTX640335 WB Image

Non-infected (-) and infected (+) BSC-40 whole cell extracts were separated by 10% SDS-PAGE, and the membrane was blotted with Mpox virus D8L antibody [HL2950] (GTX640335) diluted at 1:1000. The HRPconjugated anti-rabbit IgG antibody (GTX213110-01) was used to detect the primary antibody.