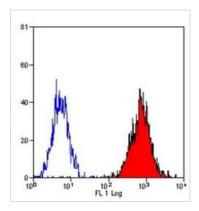

#### **DATA IMAGES**

GTX76655 FACS Image

FACS analysis of human peripheal blood lymphocytes using GTX76655 HLA-B7 antibody [BB7.1].

Scan me for more info!

Order now and enjoy our services anywhere in India!