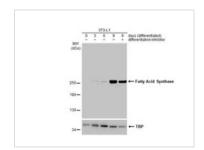

#### GTX638138 WB Image

Various whole cell extracts (30 µg) were separated by 5% SDS-PAGE, and the membrane was blotted with Fatty Acid Synthase antibody [HL2160] (GTX638138) diluted at 1:5000. The HRP-conjugated anti-rabbit IgG antibody (GTX213110-01) was used to detect the primary antibody.