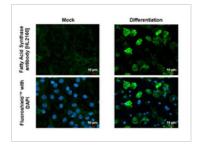

# GTX638138 ICC/IF Image

Fatty Acid Synthase antibody [HL2160] detects Fatty Acid Synthase protein at lipid droplet by immunofluorescent analysis.

Sample: Mock and differentiated 3T3-L1 cells were fixed in 4% paraformaldehyde at RT for 15 min. Green: Fatty Acid Synthase stained by Fatty Acid Synthase antibody [HL2160] (GTX638138) diluted at 1:500. Blue: Fluoroshield with DAPI (GTX30920).