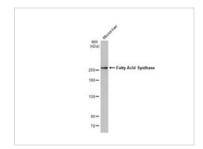

#### GTX638138 WB Image

Mouse tissue extract (50 µg) was separated by 5% SDS-PAGE, and the membrane was blotted with Fatty Acid Synthase antibody [HL2160] (GTX638138) diluted at 1:1000. The HRP-conjugated anti-rabbit IgG antibody (GTX213110-01) was used to detect the primary antibody.