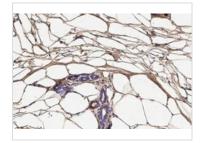

# GTX638138 IHC-P Image

Fatty Acid Synthase antibody [HL2160] detects Fatty Acid Synthase protein at cytoplasm by immunohistochemical analysis.

Sample: Paraffin-embedded rat breast.

Fatty Acid Synthase stained by Fatty Acid Synthase antibody [HL2160] (GTX638138) diluted at 1:200. Antigen Retrieval: Citrate buffer, pH 6.0, 15 min