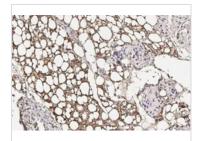

# GTX638138 IHC-P Image

Fatty Acid Synthase antibody [HL2160] detects Fatty Acid Synthase protein at cytoplasm by immunohistochemical analysis.

Sample: Paraffin-embedded mouse white adipocyte.

Fatty Acid Synthase stained by Fatty Acid Synthase antibody [HL2160] (GTX638138) diluted at 1:200. Antigen Retrieval: Citrate buffer, pH 6.0, 15 min