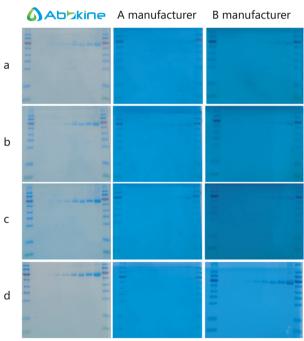

Fig.1 SuperKine™ Protein Gel Fast Staining Solution (Coomassie Blue) was used to stained BSA and compared with staining solutions from A manufacturer and B manufacturer. They were divided into 4 groups: a-Stained for 15 min; b-Stained for 30 min; c-Stained for 1 h; d-Stained for 1 h, Destained for 1 h. The sample loading are Marker,10 ng,20 ng, 50 ng,100ng,200 ng, 500 ng, 1000 ng, 2000 ng, 5000 ng, Marker respectively. The superKine™ Protein Gel Fast Staining Solution (Coomassie Blue) from Abbkine showed much clearer and cleaner results, no matter they were stained for 15 min or 1 h.